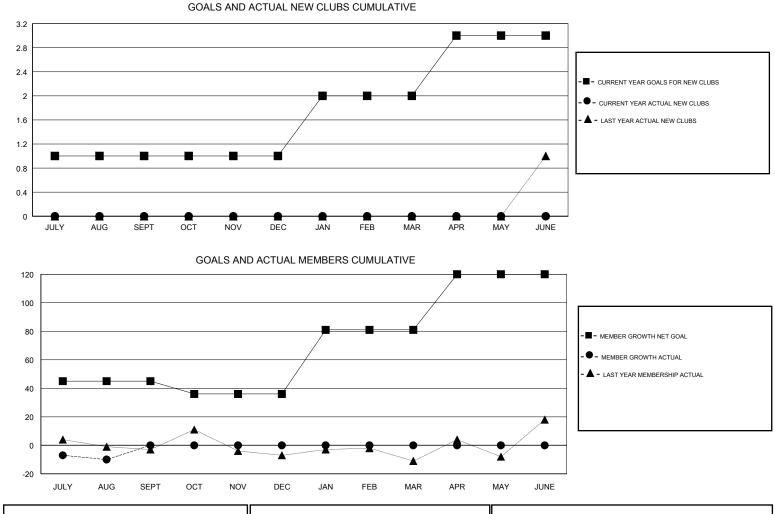

## LOCATION PRINCE EDWARD ISLAND

GMT CA

| Clubs                 |               |           |               | Members               |                           |                         |                                                    |  |
|-----------------------|---------------|-----------|---------------|-----------------------|---------------------------|-------------------------|----------------------------------------------------|--|
| RESULTS FOR 2017-2018 |               |           |               | RESULTS FOR 2017-2018 |                           |                         |                                                    |  |
| QUARTER               | NEW CLUB GOAL | NEW CLUBS | DROPPED CLUBS | QUARTER               | MEMBER GROWTH NET<br>GOAL | MEMBER GROWTH<br>ACTUAL | DROPPED<br>MEMBERS ACTUAL<br>(including transfers) |  |
| JULY/AUG/SEPT         | 1             | 0         | 0             | JULY/AUG/SEPT         | 45                        | 9                       | 19                                                 |  |
| OCT/NOV/DEC           | 0             | 0         | 0             | OCT/NOV/DEC           | -9                        | 0                       | 0                                                  |  |
| JAN/FEB/MAR           | 1             | 0         | 0             | JAN/FEB/MAR           | 45                        | 0                       | 0                                                  |  |
| APR/MAY/JUNE          | 1             | 0         | 0             | APR/MAY/JUNE          | 39                        | 0                       | 0                                                  |  |